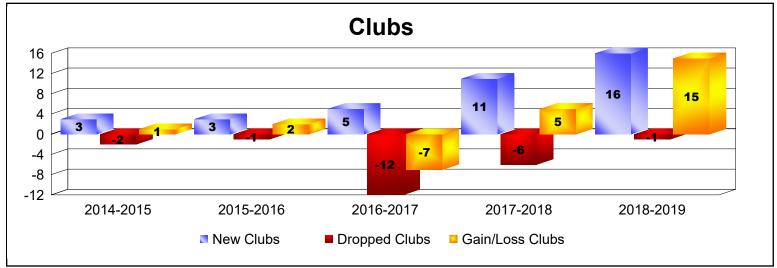

District 322 B1 As of June 2019 Cumulative

| Year      | New<br>Clubs | Dropped<br>Clubs | Gain/<br>Loss<br>Clubs | New<br>Members | Charter<br>Members | Reinstate<br>Members | Transfer<br>Members | Total<br>Member<br>Added | Total<br>Members<br>Dropped | Gain/<br>Loss<br>Members |
|-----------|--------------|------------------|------------------------|----------------|--------------------|----------------------|---------------------|--------------------------|-----------------------------|--------------------------|
| 2014-2015 | 3            | -2               | 1                      | 268            | 118                | 13                   | 5                   | 404                      | -364                        | 40                       |
| 2015-2016 | 3            | -1               | 2                      | 316            | 67                 | 28                   | 1                   | 412                      | -334                        | 78                       |
| 2016-2017 | 5            | -12              | -7                     | 448            | 142                | 29                   | 0                   | 619                      | -597                        | 22                       |
| 2017-2018 | 11           | -6               | 5                      | 391            | 236                | 18                   | 0                   | 645                      | -549                        | 96                       |
| 2018-2019 | 16           | -1               | 15                     | 894            | 483                | 63                   | 65                  | 1505                     | -514                        | 991                      |
| Average   | 8            | -4               | 3                      | 463            | 209                | 30                   | 14                  | 717                      | -472                        | 245                      |