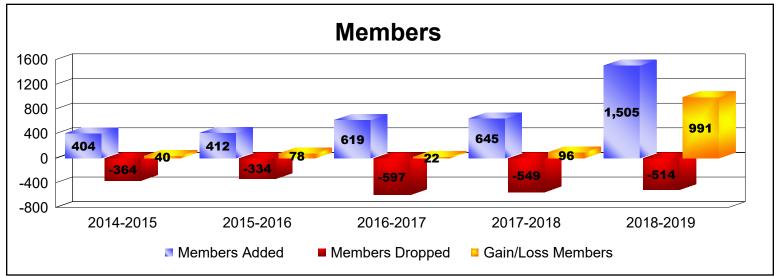

District 322 B1 As of June 2019 Cumulative

| Year      | New<br>Clubs | Dropped<br>Clubs | Gain/<br>Loss<br>Clubs | New<br>Members | Charter<br>Members | Reinstate<br>Members | Transfer<br>Members | Total<br>Member<br>Added | Total<br>Members<br>Dropped | Gain/<br>Loss<br>Members |
|-----------|--------------|------------------|------------------------|----------------|--------------------|----------------------|---------------------|--------------------------|-----------------------------|--------------------------|
| 2014-2015 | 3            | -2               | 1                      | 268            | 118                | 13                   | 5                   | 404                      | -364                        | 40                       |
| 2015-2016 | 3            | -1               | 2                      | 316            | 67                 | 28                   | 1                   | 412                      | -334                        | 78                       |
| 2016-2017 | 5            | -12              | -7                     | 448            | 142                | 29                   | 0                   | 619                      | -597                        | 22                       |
| 2017-2018 | 11           | -6               | 5                      | 391            | 236                | 18                   | 0                   | 645                      | -549                        | 96                       |
| 2018-2019 | 16           | -1               | 15                     | 894            | 483                | 63                   | 65                  | 1505                     | -514                        | 991                      |
| Average   | 8            | -4               | 3                      | 463            | 209                | 30                   | 14                  | 717                      | -472                        | 245                      |